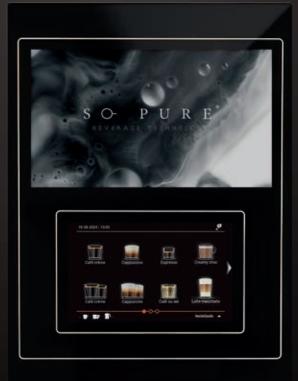

| BEVERAGE CHOICE OPTIONS | MINI INSTANT 1 | MINI INSTANT 2 | MINI INSTANT 3 |
|-------------------------|----------------|----------------|----------------|
| Black Coffee            | +              | +              | •              |
| White Coffee            |                | +              | •              |
| Espresso                | +              | +              | •              |
| Cappuccino              |                | +              | •              |
| Café Latte              |                | +              | •              |
| Latte Macchiato         |                | +              | +              |
| Chocolate               | +              | +              | •              |
| Creamy Choc             |                | +              | •              |
| Espresschoc             |                | +              | •              |
| Mocha                   |                | +              | •              |
| Hot Water               | •              | •              | •              |
| Decaf Black Coffee      |                | +              | +              |
| Decaf White Coffee      |                | +              | +              |
| Decaf Café Latte        |                | +              | +              |
| Decaf Cappuccino        |                | +              | +              |
| Go Large Option         | +              | +              | +              |
| Jug Coffee              | +              | +              | +              |

#### FEATURES

Quick dispense time

10 drink selections

Various cup sizes & dispensing heights

Separate (hot) water dispensing point

Illuminated branding LED panel (low energy use)

Jug facility

Cup sensor