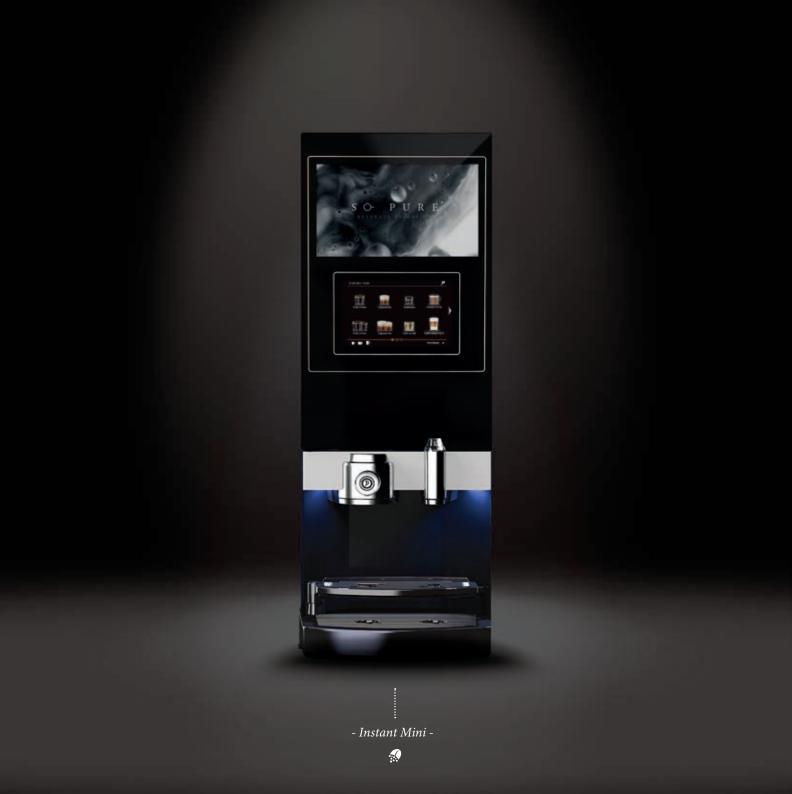

#### SO PURE MINI INSTANT

#### **BEAUTIFUL DESIGN** AND SUPERIOR CRAFTSMANSHIP

- 0 Full glass front door
- Ø Multi colour door
- Ø Larger branding area
- Ø Larger LED display for customer information
- Ø Stainless steel/chrome details on door
- 0 Rotatable cup stand for jugs
- $\bigcirc$ Height adjustable cup stand for medium and large
- 0Branding on dispense cover

#### **TECHNICAL SPECIFICATIONS**

| Capacity p/hour:    | 240 cups (120 ml)                 |  |
|---------------------|-----------------------------------|--|
| Dispensing speed:   | App. 8 sec (120 ml)               |  |
| Boiler volume:      | 4,5 litres                        |  |
| Dimensions:         | H x W x D: 651mm x 242mm x 545 mm |  |
| Maximum cup height: | 180 mm                            |  |
| Power rating:       | ac 1N 230V, 50 Hz, 3.000 W        |  |
| Water connection:   | 3/4″ BSP                          |  |
| Weight (empty):     | 33,8 kg                           |  |
|                     |                                   |  |