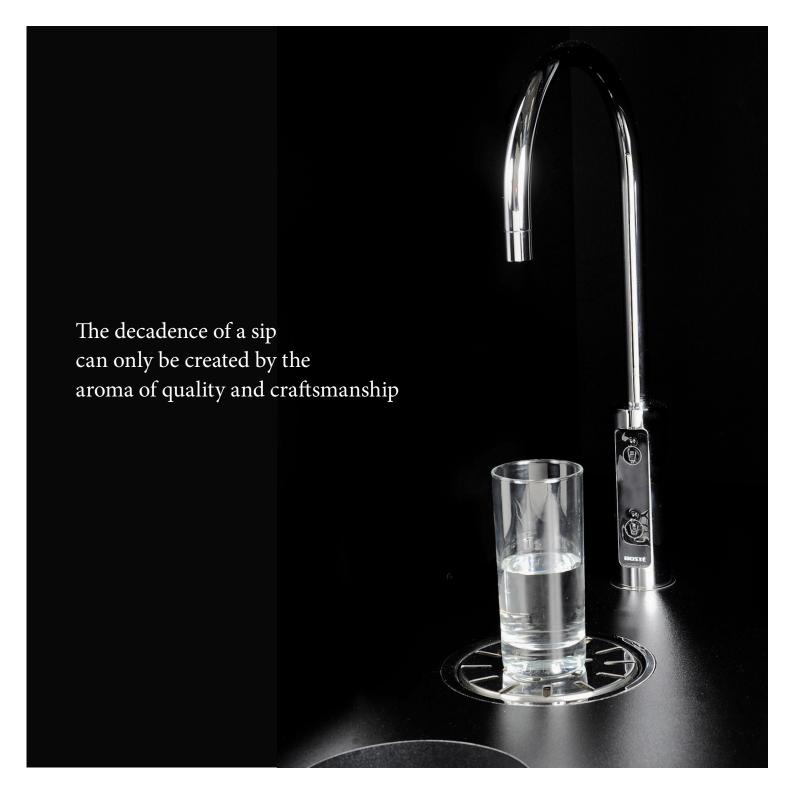

### THE QUALITY IS IN THE FINISH

The So Pure Drinks Centre includes a choice of Borg & Overstrom Boste counter top water dispensers which can dispense instant ambient, cold or sparkling water, while our base units include optional USB & wireless mobile charge points. Externally captured within a high grade Egger Dark Olive Wood finish, creating that contemporary look only So Pure can provide.

### Borg & Overstrom, Boste Tap choice of:

- Boste BK5, chilled and still water
- Boste BK9, chilled and sparkling water