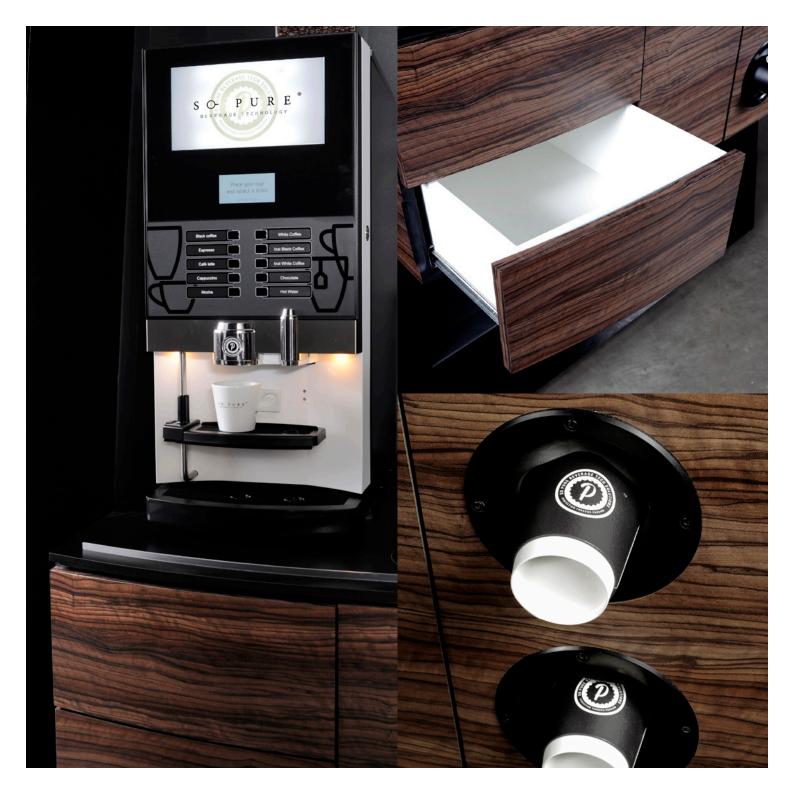

OUT OF THE DARKNESS COMES PURE PERFECTION DRINKS CENTER COLLECTION

The So Pure Drinks Centres and Base Units epitomises the So Pure ethos, perfection through passion. With the drinks centre defining the new generation of walk-up beverage technology. Its cutting edge design, durable materials and robust construction will ensure that the So Pure Drinks Centre will be a beverage destination for any business.

### THE QUALITY IS IN THE FINISH

The So Pure Drinks Centre includes a choice of Borg & Overstrom Boste counter top water dispensers which can dispense instant ambient, cold or sparkling water, while our base units include optional USB & wireless mobile charge points. Externally captured within a high grade Egger Dark Olive Wood finish, creating that contemporary look only So Pure can provide.

#### General:

- Black MFC frame, black gloss acrylic bonded to face
- Cupboard finished all sides in Egger Dark Olive wood laminate
- Push catch doors
- Concealed bin
- Cup dispensers
- Concealed LED lighting
- Mounted on 4 swivel castors
- 18mm black MFC carcass with access at back to services

<sup>\*\*</sup> Available instead of chilled water feature
Drinks Center showing Platinum Instant (not included)