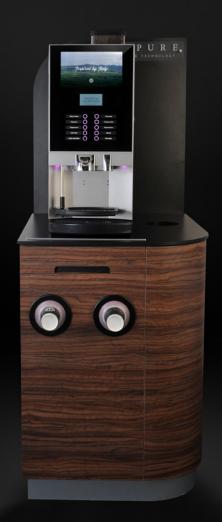

## SO PURE MEDIUM CURVE BASE UNIT

a seamlessly fit of inspiration, within a every changing world

### **General:**

- Base unit finished all sides in Egger Dark Olive wood laminate
- Soft closing condiments draw
- Concealed bin
- Cup dispensers
- Rear storage area
- Mounted on 4 swivel castors
- 18mm black MFC carcass with access at back to services

### Options:

- Wireless/Bluetooth mobile phone charging points
- Customer branding available
- Black Corian worktop

#### **Dimensions:**

Base unit height 950mm (actual height including back panel 1800mm)

Width: 720mm Depth: 800mm