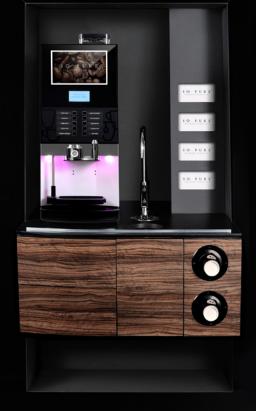

### THE QUALITY IS IN THE FINISH

The So Pure Drinks Centre includes a choice of Borg & Overstrom Boste counter top water dispensers which can dispense instant ambient, cold or sparkling water, while our base units include optional USB & wireless mobile charge points. Externally captured within a high grade Egger Dark Olive Wood finish, creating that contemporary look only So Pure can provide.

#### General:

- Black MFC frame, black gloss acrylic bonded to face
- Cupboard finished all sides in Egger Dark Olive wood laminate
- Push catch doors
- Concealed bin
- Cup dispensers
- Concealed LED lighting
- Mounted on 4 swivel castors
- 18mm black MFC carcass with access at back to services

### Borg & Overstrom, Boste Tap choice of:

- Boste BK5, chilled and still water
- Boste BK9, chilled and sparkling water

#### **Options:**

- With or without chilled water
- Acrylic frame available in different colours\*
- Customer branding available
- Black Corian worktop
- Cup warmer unit\*\*

#### **Dimensions:**

Front elevation: W1300mm H2316mm

Side elevation: Carcass height 2010mm

Acrylic frame height 2318mm set on a 10° angle

(actual height 2316mm)

Depth: 746mm (857mm deepest point)

<sup>\*</sup> Dependant on quantity

<sup>\*\*</sup> Available instead of chilled water feature
Drinks Center showing Platinum Instant (not included)