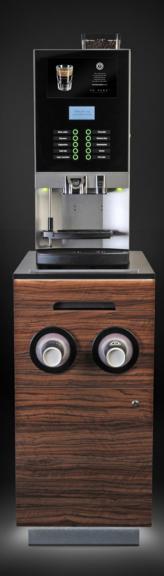

## SO PURE NARROW DRINKS CENTRE

From Perfection Came Purification

## SO PURE NARROW DRINKS CENTRE

## From Perfection Came Purification

Created from the So Pure Drinks Centre, the narrow option provides function and form to suit alternative sized environmental locations.

Still defined by the So Pure ethos of finest materials and craftsmanship, using Egger Dark Olive wood laminate and elegant concealed LED lighting, set within a full bodied construction.

Harmonious styled to work alongside the So Pure range of beverage units. Day or night the Narrow Drinks Centre provides a distinguished drinking portal.

#### Dimensions:

Front elevation: W850mm H2316mm Side elevation: Carcass height 2010mm

Acrylic frame height 2318mm set on a 10° angle

(actual height 2316mm)

Depth: 746mm (857mm deepest point)

<sup>\*</sup> Dependant on quantity
Drinks Center showing Platinum Instant Touch (not included)