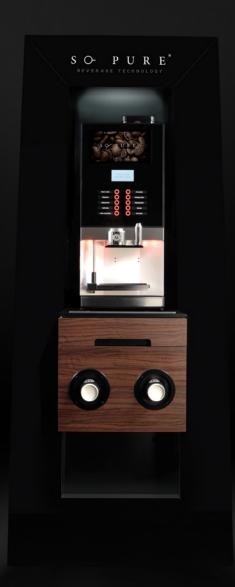

## SO PURE NARROW DRINKS CENTRE

From Perfection Came Purification

## From Perfection Came Purification

Created from the So Pure Drinks Centre, the narrow option provides function and form to suit alternative sized environmental locations.

Still defined by the So Pure ethos of finest materials and craftsmanship, using Egger Dark Olive wood laminate and elegant concealed LED lighting, set within a full bodied construction.

Harmonious styled to work alongside the So Pure range of beverage units. Day or night the Narrow Drinks Centre provides a distinguished drinking portal.

#### Dimensions:

Front elevation: W850mm H2316mm Side elevation: Carcass height 2010mm

Acrylic frame height 2318mm set on a 10° angle

(actual height 2316mm)

Depth: 746mm (857mm deepest point)

<sup>\*</sup> Dependant on quantity
Drinks Center showing Platinum Instant Touch (not included)